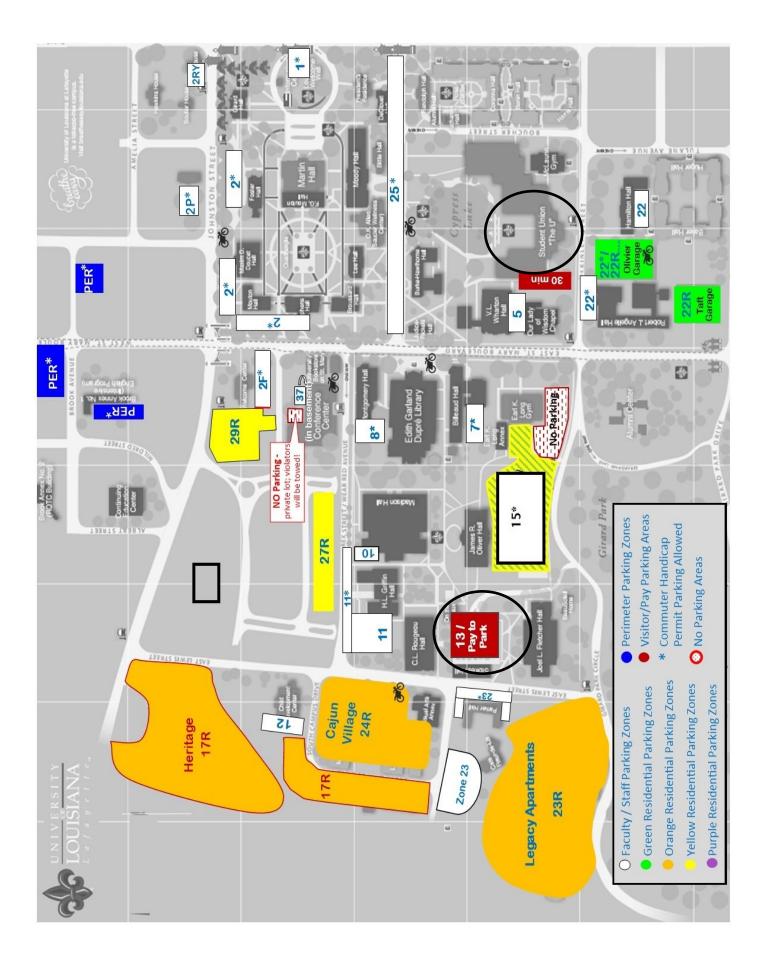

### **Parking Directions for Louisiana WIC Conference Attendees**

Tue, April 18 Wed, April 19 Thu, April 20

Parking on Floors 1-3 in Girard Park Circle Parking Garage - 138
Girard Park Circle Lafayette, LA 70503

## Disability parking is available in any accessible/disability space on campus

If you need assistance on the day of the event, please call (337) 482-6400

To Zone 13 - Girard Park Circle Parking Tower: 138 Girard Park Circle Lafayette, LA \*Parking on Floors 1-3 only

\*No parking code