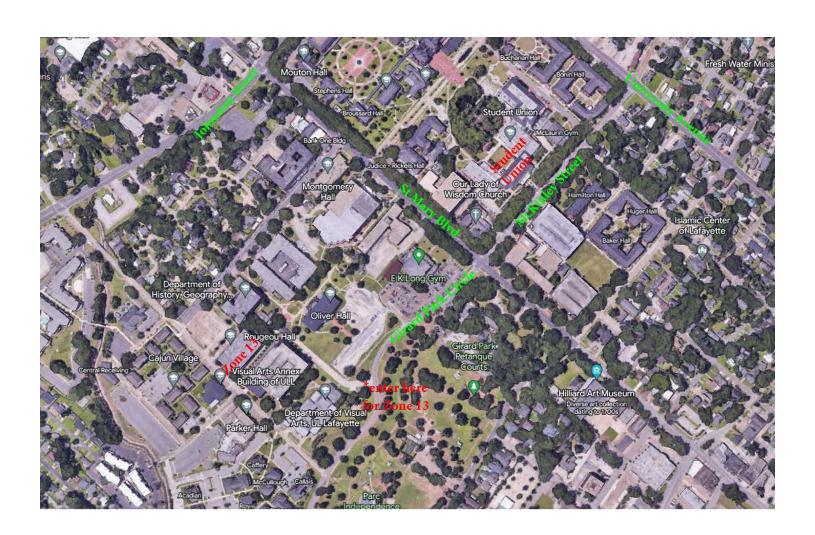

### **Parking Directions for Louisiana WIC Conference Attendees**

Tue, April 18 Wed, April 19 Thu, April 20

Parking on Floors 1-3 in Girard Park Circle Parking Garage - 138
Girard Park Circle Lafayette, LA 70503

## Disability parking is available in any accessible/disability space on campus

If you need assistance on the day of the event, please call (337) 482-6400

To Zone 13 - Girard Park Circle Parking Tower: 138 Girard Park Circle Lafayette, LA \*Parking on Floors 1-3 only

#### From Interstate 10, exit University (Exit# 101).

After approximately 3 miles, turn right onto McKinley Street.

The UL Lafayette Student Union will be on your right.

Continue straight and cross over Saint Mary Street

Continue straight on Girard Park Circle

Turn right onto the paved path leading to the Girard Park Circle Parking Tower

Please park in a marked parking space in the tower

Vehicles cannot back into spaces unless they have a front license plate

#### From Johnston turn onto East University, turn right onto McKinley Street.

The UL Lafayette Student Union will be on your right.

Continue straight and cross over Saint Mary Street

Continue straight on Girard Park Circle

Turn right onto the paved path leading to the Girard Park Circle Parking Tower

Please park in a marked parking space in the tower

Vehicles cannot back into spaces unless they have a front license plate

### From Pinhook turn onto East St. Mary, turn left onto Girard Park Circle (just after the Alumni Center)

Continue straight on Girard Park Circle

Turn right onto the paved path leading to the Girard Park Circle Parking Tower

Please park in a marked parking space in the tower

Vehicles cannot back into spaces unless they have a front license plate